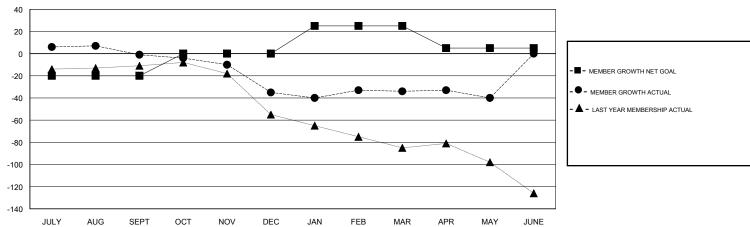

## GOALS AND ACTUAL MEMBERS CUMULATIVE

| DROPPED CLUBS: 3  DROPPED MEMBERS |     | 39 CLUBS OF 74 ADDED 1 OR MORE<br>NEW MEMBERS | GENDER DISTRIBUTION  MALE 1,014 (68.01%)  FEMALE 477 (31.99%)  Women Percentage Fiscal Year Goal: 32% |     |
|-----------------------------------|-----|-----------------------------------------------|-------------------------------------------------------------------------------------------------------|-----|
| DECEASED                          | 23  | CLICK HERE FOR CUMULATIVE                     | TOTAL FAMILY UNIT MEMBERS                                                                             | 212 |
| CLUB CANCELLED                    | 0   | MEMBERSHIP DATA                               |                                                                                                       | 107 |
| OTHER                             | 126 |                                               | FAMILY MEMBERS PAYING HALF DUES                                                                       | 107 |
| TOTAL                             | 149 |                                               |                                                                                                       |     |